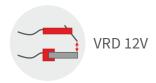

### **VRD - VOLTAGE REDUCTION DEVICE**

VRD device reduces the open circuit voltage to values below 12 V by enabling the use of the machine in highly hazardous environments for the operator's maximum safety.