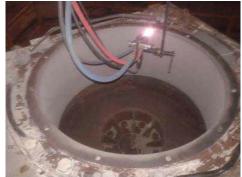

#### **SOLUTION**

Refurbish the body at ID and carry out machining.

# **KEY PROCEDURE**

- Undercut
- Build-up of worn out surface
- · NDT of roller & shaft
- · Repair of cracks if any
- Stress relieving
- · Finished machining
- Inspection